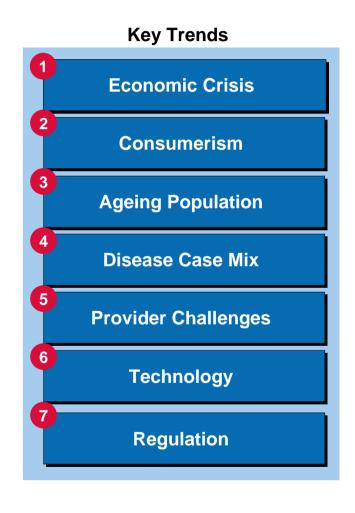

### Seven key trends are driving the economics of the Australian private health insurance sector