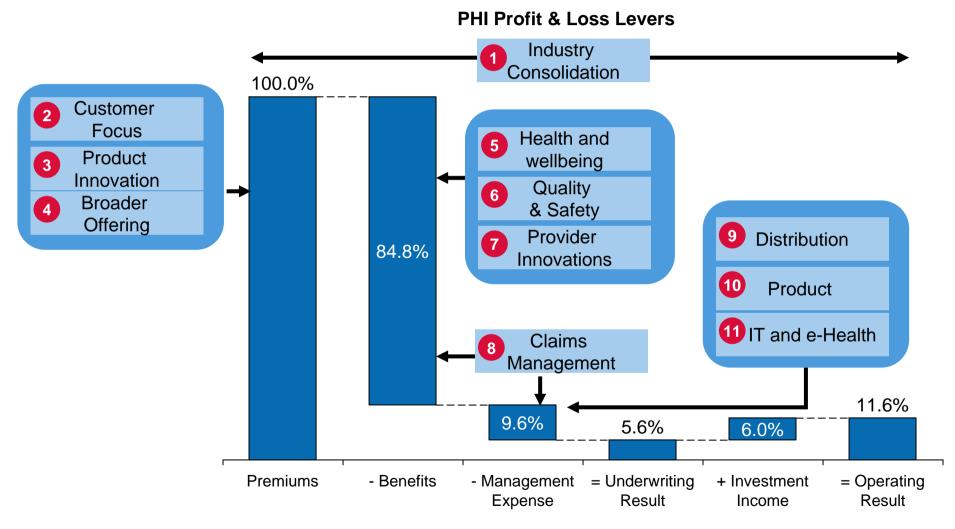

#### To compete in this new era, Health Funds are innovating across the value-chain

To improve customer value, reduce costs and minimise risks, the industry has recently seen increased M&A activity

Booz & Company 8 October 2008 Industry Consolidation

### To drive acquisition and retention, the Private Health Insurance industry is becoming increasingly customer focused

Booz & Company 8 October 2008 Customer Focus

#### **New Product Innovations: Examples**

Booz & Company 8 October 2008 Product Innovation

# Some Health Funds are broadening their revenue streams through offering products related to PHI or relevant to their customers

Broader Offering

# As an investment to improve outcomes and reduce benefits payouts, many Health Funds are investing in health and wellbeing

**Key Services** 

Australian Unity and Anthem provide examples of Wellness offerings

#### Investing in improved quality and safety of healthcare provision can improve outcomes and reduce healthcare cost inflation

Improved Quality & Safety improves outcomes and reduces costs

Traditional view is that there is a compromise...however improved quality and safety can lead to lower cost and better service, for example through avoidable superbug infections and adverse drug interactions

Quality & Safety To address ever-increasing claims costs there are opportunities for better provider management and "end-to-end" provider innovations

- High consolidation of private hospitals and increasing consolidation in ancillary services
- Potential to leverage scale, linked to ability to influence customer

# International trends highlight there are some "must haves" and choices in claims to improve effectiveness and efficiency

"Must haves" in Claims...

Claims Management

#### A robust ICT strategy can optimise effectiveness and efficiency supported by a broader e-Health strategy