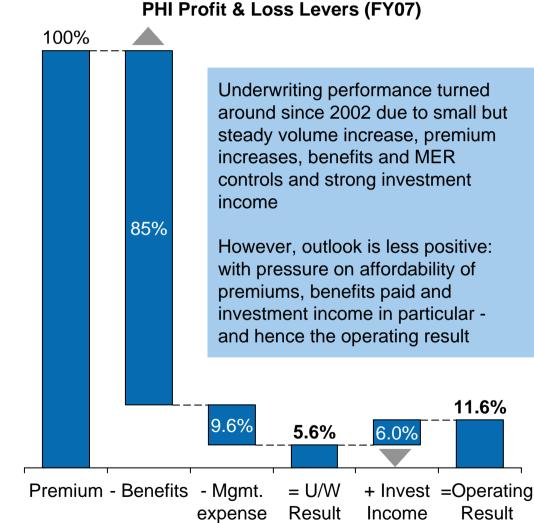

#### To compete in this new era, Health Funds are innovating across the value-chain

To improve customer value, reduce costs and minimise risks, the industry has recently seen increased M&A activity

Booz & Company 8 October 2008 Industry Consolidation