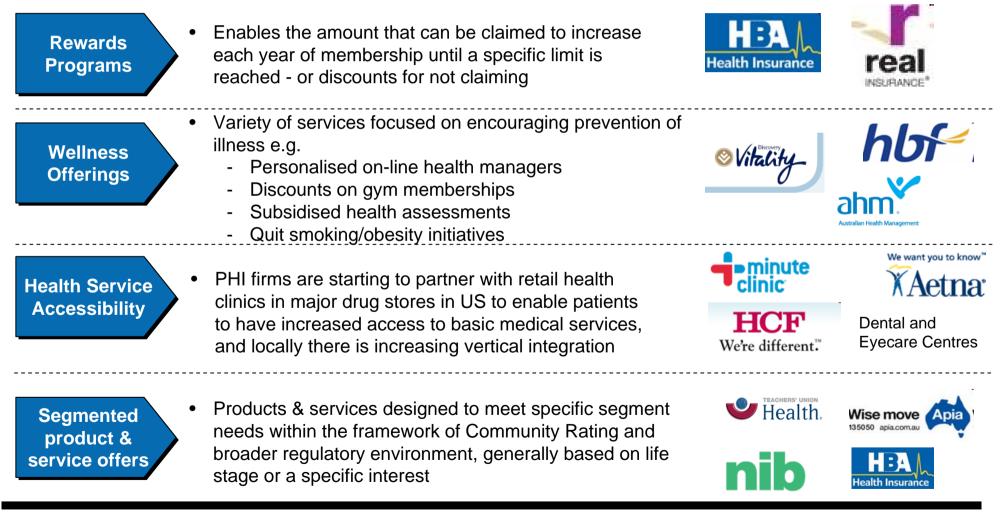

# Some Health Funds are broadening their revenue streams through offering products related to PHI or relevant to their customers

Broader Offering

# As an investment to improve outcomes and reduce benefits payouts, many Health Funds are investing in health and wellbeing

**Key Services** 

Australian Unity and Anthem provide examples of Wellness offerings