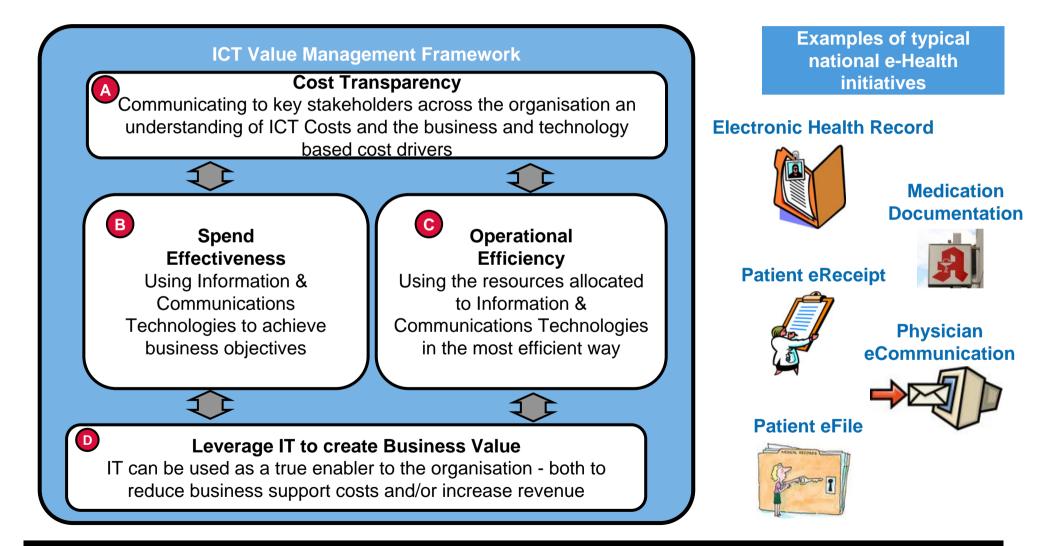

#### A robust ICT strategy can optimise effectiveness and efficiency supported by a broader e-Health strategy