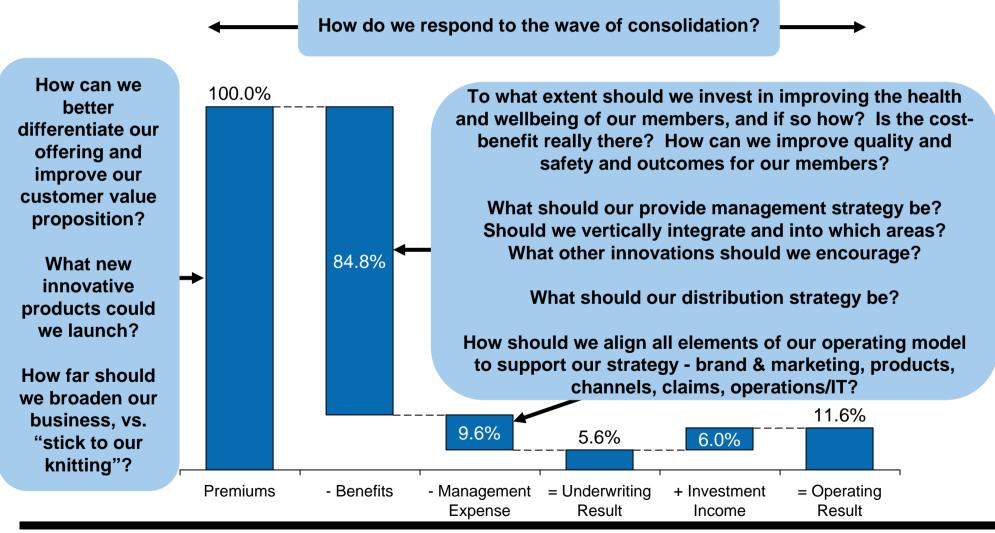

### Seven key trends are driving the economics of the Australian private health insurance sector

#### To compete in this new era, Health Funds are innovating across the value-chain

To improve customer value, reduce costs and minimise risks, the industry has recently seen increased M&A activity

Booz & Company 8 October 2008 Industry Consolidation