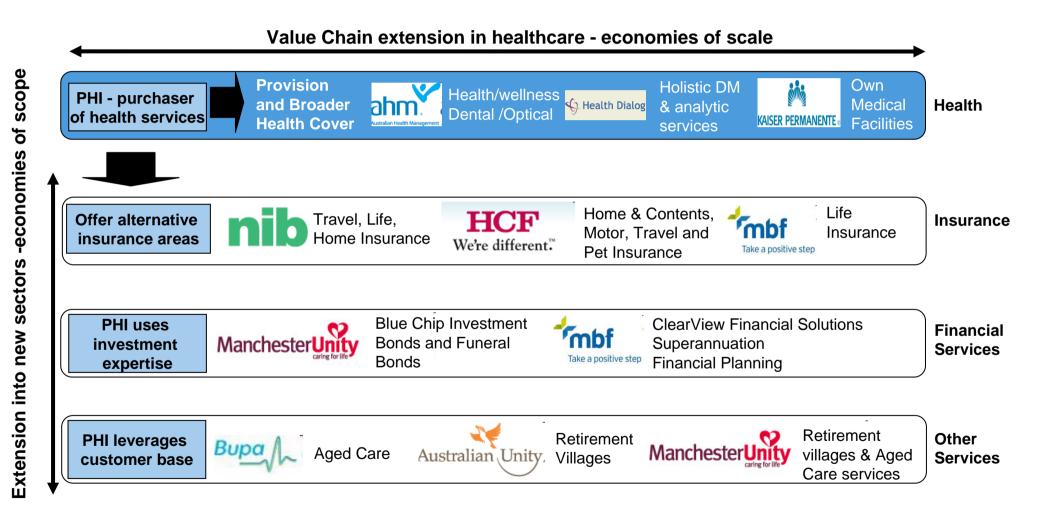

#### To compete in this new era, Health Funds are innovating across the value-chain

To improve customer value, reduce costs and minimise risks, the industry has recently seen increased M&A activity

Booz & Company 8 October 2008 Industry Consolidation