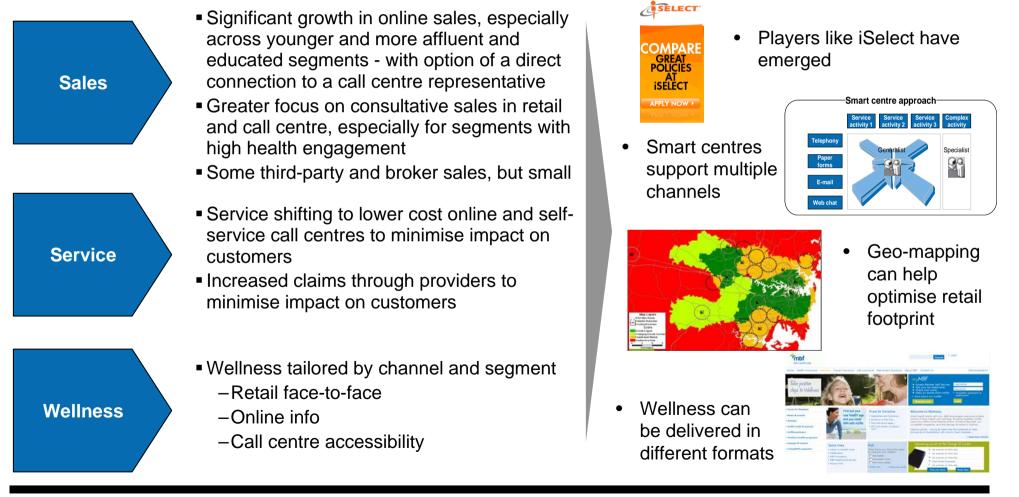

### Health Funds have to make strategic choices relating to channel mix, the role of each channel and how to operationalise this

**Specific Examples** 

#### **Major Channel considerations**