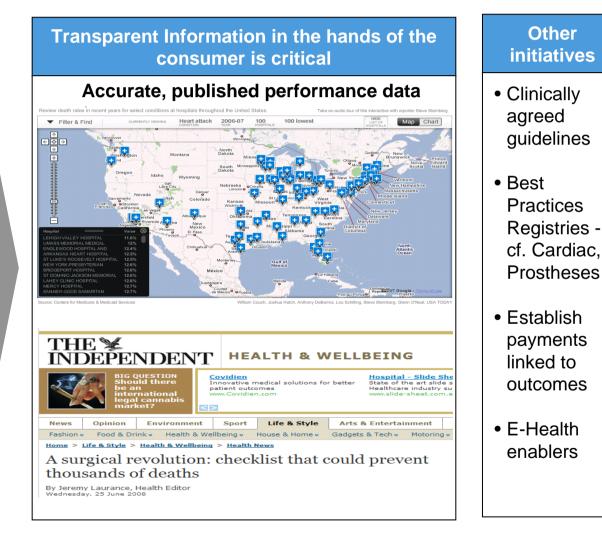

#### Investing in improved quality and safety of healthcare provision can improve outcomes and reduce healthcare cost inflation

Improved Quality & Safety improves outcomes and reduces costs

Traditional view is that there is a compromise...however improved quality and safety can lead to lower cost and better service, for example through avoidable superbug infections and adverse drug interactions

Quality & Safety To address ever-increasing claims costs there are opportunities for better provider management and "end-to-end" provider innovations

- High consolidation of private hospitals and increasing consolidation in ancillary services
- Potential to leverage scale, linked to ability to influence customer