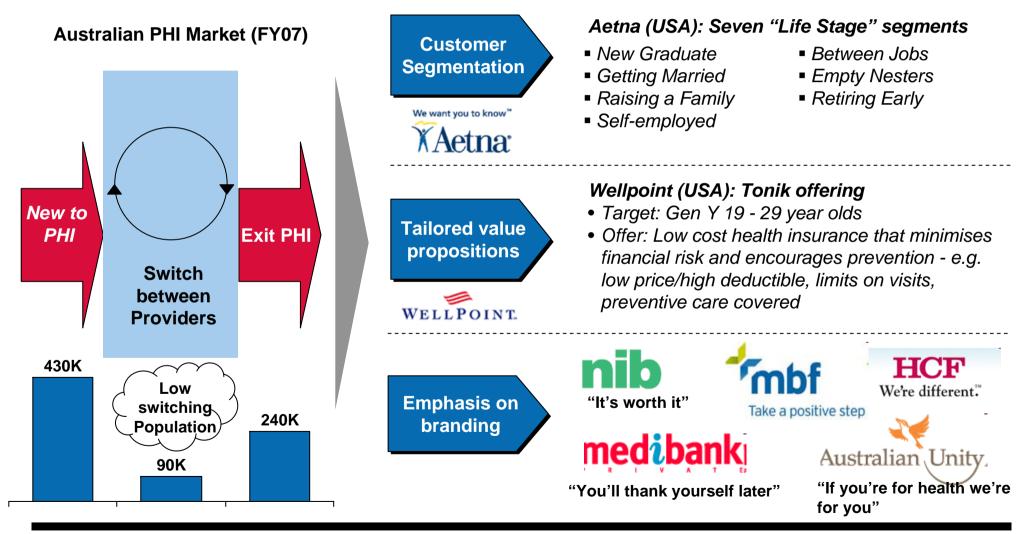

### To drive acquisition and retention, the Private Health Insurance industry is becoming increasingly customer focused

Booz & Company 8 October 2008 Customer Focus

# Insurers in Health (and General) Insurance are also developing innovative products that meet specific customer needs