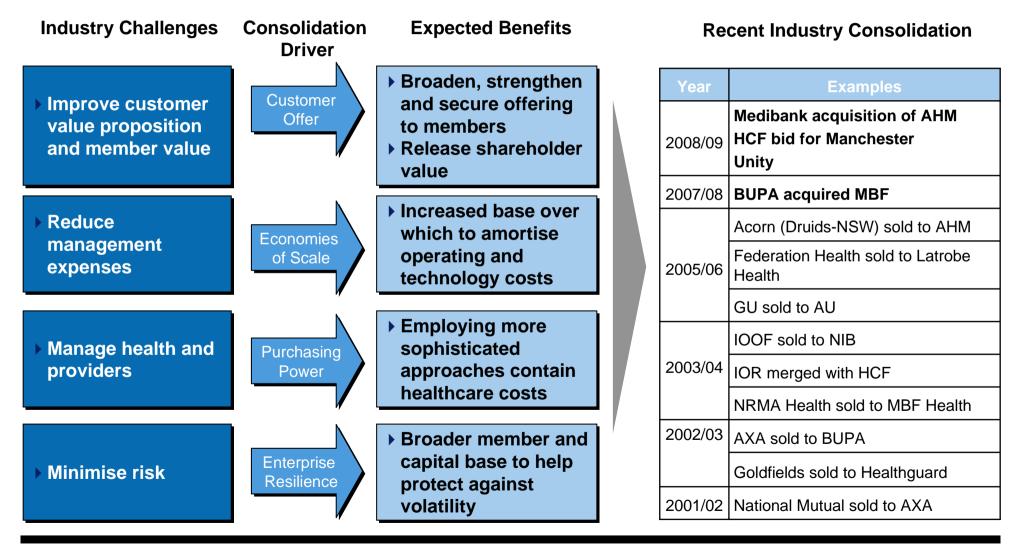

#### To compete in this new era, Health Funds are innovating across the value-chain

To improve customer value, reduce costs and minimise risks, the industry has recently seen increased M&A activity

Booz & Company 8 October 2008 Industry Consolidation