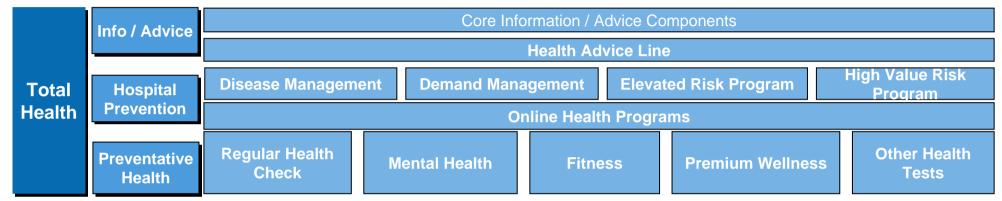

# As an investment to improve outcomes and reduce benefits payouts, many Health Funds are investing in health and wellbeing

**Key Services** 

Australian Unity and Anthem provide examples of Wellness offerings