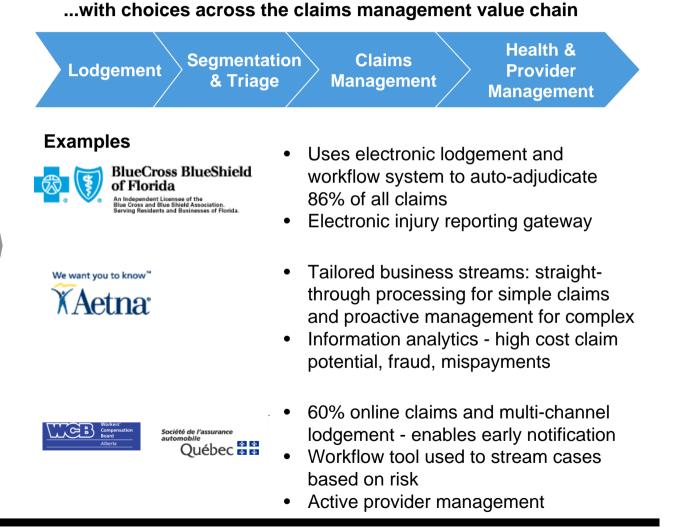

# International trends highlight there are some "must haves" and choices in claims to improve effectiveness and efficiency

"Must haves" in Claims...

Claims Management

### Health Funds have to make strategic choices relating to channel mix, the role of each channel and how to operationalise this

**Specific Examples** 