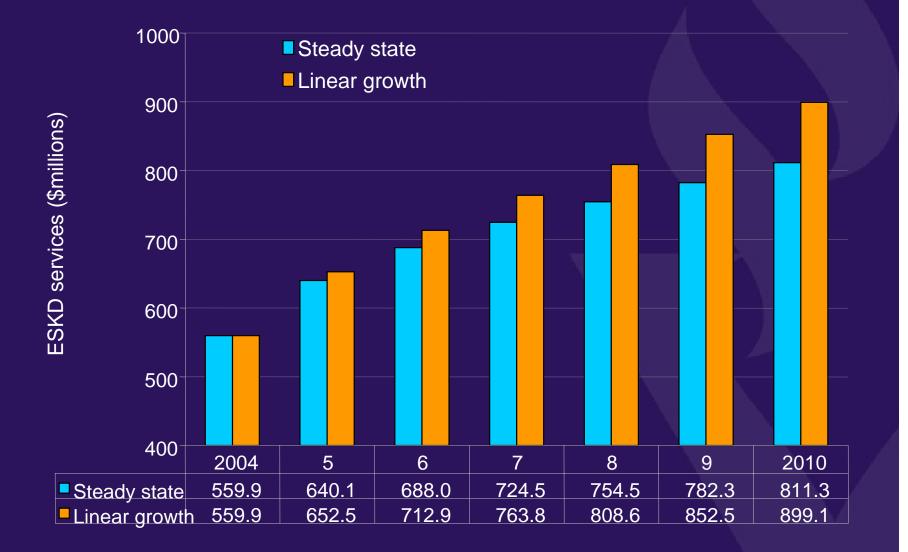

)   | Rank |
|----------------------------------|--------------|------|
| Cancer                           | 52217 (39.4) | 1    |
| IHD                              | 46985 (35.5) | 2    |
| Stroke                           | 23359 (17.6) | 3    |
| Influenza and pneumonia          | 18305 (13.8) | 4    |
| Heart failure                    | 16837 (12.7) | 5    |
| Hypertensive diseases            | 15605 (11.8) | 6    |
| Kidney failure                   | 15235 (11.5) | 7    |
| Chronic lower respiratory        | 14190 (10.7) | 8    |
| Organic (incl. mental disorders) | 11843 (8.9)  | 9    |
| Diabetes mellitus                | 11749 (8.9)  | 10   |

## Growth in total demand for RRT services from 1980 to 2004



# Projected annual health care costs for RRT for each year from 2004-10



## **Burden hospitalisation 2004-5**



#### AIHW cat. no. CVD37 2007

#### Hypertension Management Guide for Doctors 2004



Heartine 1300 36 27 87 Heartste www.heartfoundation.com.au



Australian Government National Health and Medical Research Council

(in the second s

Report that Automatic Auto Proping Test 10, To 4, April 2010 1228







SCHEDULE OF PHARMACEUTICAL BENEFITS FOR APPROVED PHARMACISTS AND MEDICAL PRACTITIONERS

> This Schedule contains some minor stylistic, formatting and display changes necessary to accommodate other media outputs.

EFFECTIVE FROM 1 MAY 2007 (ALL PREVIOUS EDITIONS CANCELLED)



Diabetes Management in



06



ATIONAL STRATEGY FOR HEART, STROKE AND VASCULAR HEALTH IN AUSTRALIA

> ational Heart, Stroke and Yascular Heal Strategies Group

> > February 2