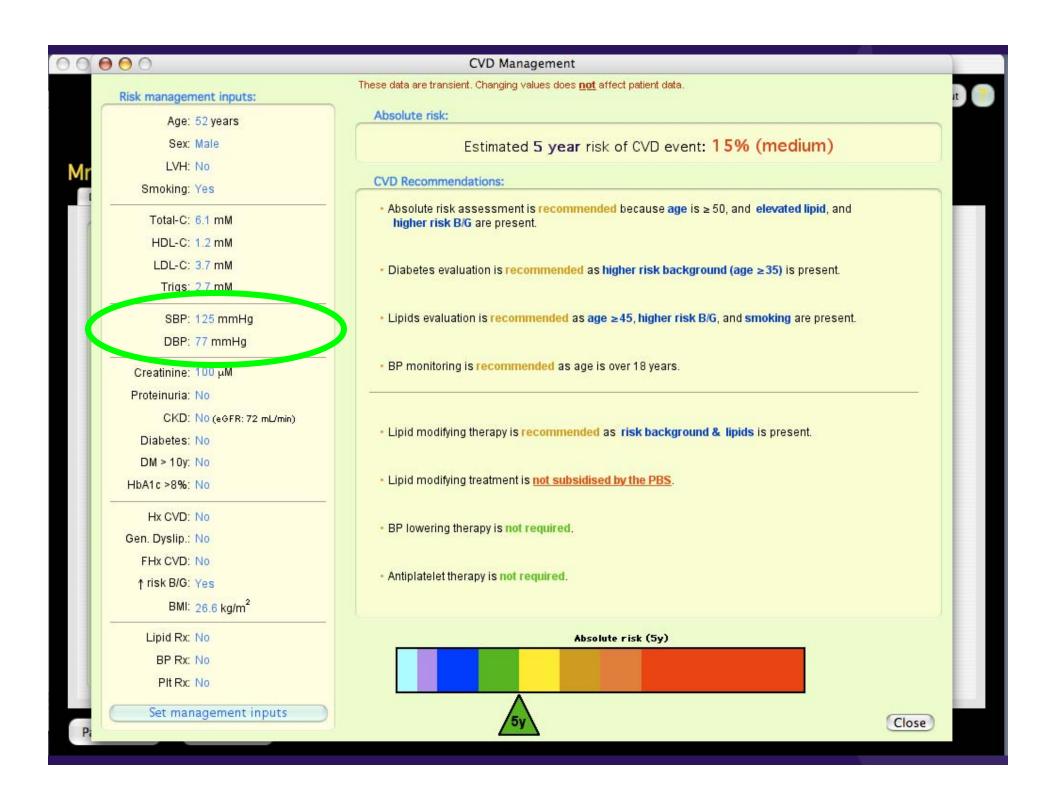

|
| Lipid Rx: No                | Absolute risk (5y)                                                                                                                                     |
| BP Rx: No                   |                                                                                                                                                        |
| Plt Rx: No                  |                                                                                                                                                        |
| Set management inputs       | 5y Clos                                                                                                                                                |









#### **BP** and outcomes



## What would we gain?

- 1. Target treatment at high risk
  - > cost-effective
- 2. Close evidence-practice gap
- 3. Bring together multiple conflicting guidelines into one evidence-based algorithm
- 4. Prevent avoidable hospitalisations
- 5. Potential \$ saved for private health insurers
- 6. Attract members to high-quality prevention services