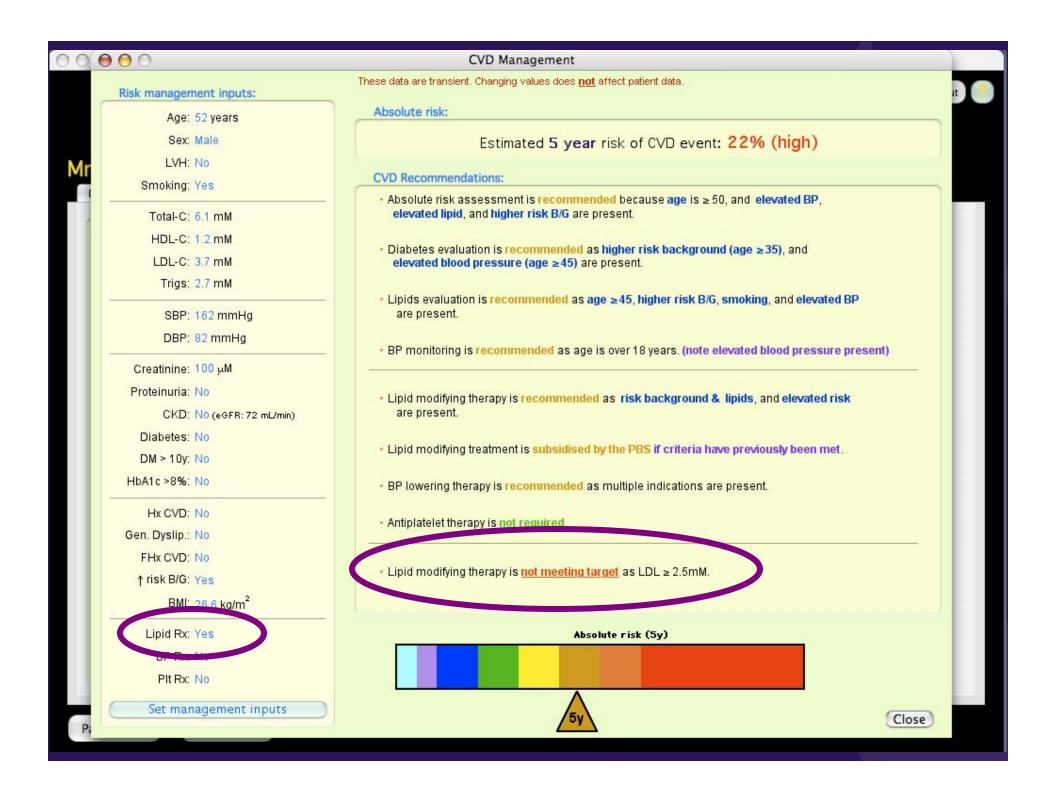

## **Treatment gaps**

Unpublished data The George Institute

| 0                                                                                                                          | Vascular health clinic data entry |                                                                                                                                          |                |
|----------------------------------------------------------------------------------------------------------------------------|-----------------------------------|------------------------------------------------------------------------------------------------------------------------------------------|----------------|
| Vascula                                                                                                                    | Currently logged in as "test".    | Clinic                                                                                                                                   | Logout ?       |
| r INGRAM, Bobby (PID 1)<br>Demographics Problem Current Medications Anthropomom                                            | etry Lifestyle Medical Results C  | CVD risk profile CVD Management                                                                                                          | Correspondence |
| Patient details:<br>PID: 1<br>Mr INGRAM, Bobby.<br>Male DOB: 11/Dec/1954 (52 yea<br>365 King St<br>Marrick∨ille, NSW, 2204 | ars)                              | Referral source:<br>UID: O<br>Dr CHAN, Leah<br>34 links Ave,<br>Bexley NSW 2194,<br>Australia<br>'CC' list:<br>UID 1: Arjumna Medical Se |                |
| Australia<br>"To Do" list:                                                                                                 |                                   | UID 2: Dr Sunitha SINGH, S<br>Other 'CC:' list:                                                                                          |                |
|                                                                                                                            |                                   | Add new Delete<br>Add patient to 'CC' list                                                                                               | Edit           |
| Add new Delete Edit                                                                                                        |                                   |                                                                                                                                          |                |
| Patient List Referral List                                                                                                 |                                   |                                                                                                                                          |                |