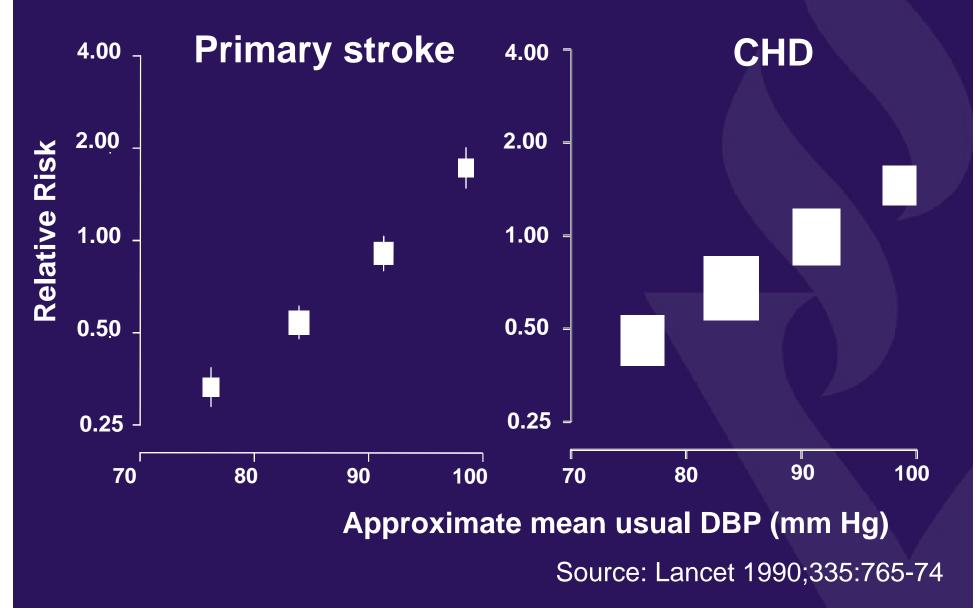

|
| Lipid Rx: No                | Absolute risk (5y)                                                                                                                                     |
| BP Rx: No                   |                                                                                                                                                        |
| Plt Rx: No                  |                                                                                                                                                        |
| Set management inputs       | 5y Clos                                                                                                                                                |









#### **BP** and outcomes



## What would we gain?

- 1. Target treatment at high risk
  - > cost-effective
- 2. Close evidence-practice gap
- 3. Bring together multiple conflicting guidelines into one evidence-based algorithm
- 4. Prevent avoidable hospitalisations
- 5. Potential \$ saved for private health insurers
- 6. Attract members to high-quality prevention services