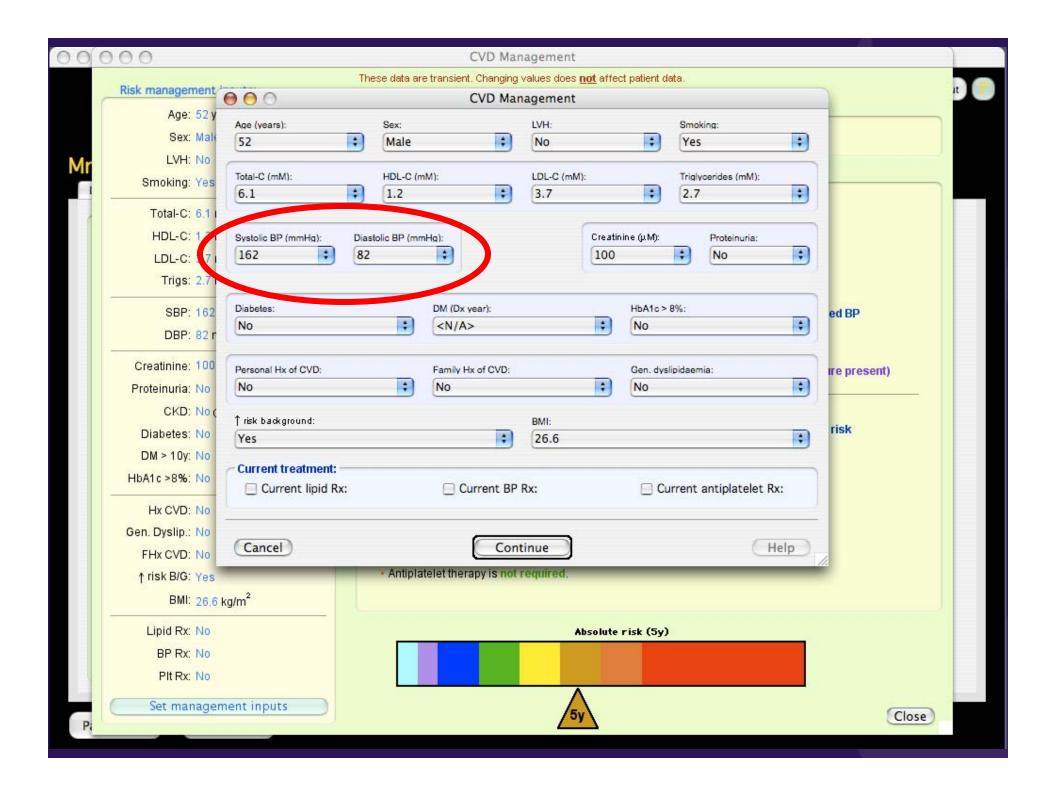

|
| Lipid Rx: No                | Absolute risk (5y)                                                                                                                                     |
| BP Rx: No                   |                                                                                                                                                        |
| Plt Rx: No                  |                                                                                                                                                        |
| Set management inputs       | 5y Clos                                                                                                                                                |









#### **BP** and outcomes



## What would we gain?

- 1. Target treatment at high risk
  - > cost-effective
- 2. Close evidence-practice gap
- 3. Bring together multiple conflicting guidelines into one evidence-based algorithm
- 4. Prevent avoidable hospitalisations
- 5. Potential \$ saved for private health insurers
- 6. Attract members to high-quality prevention services