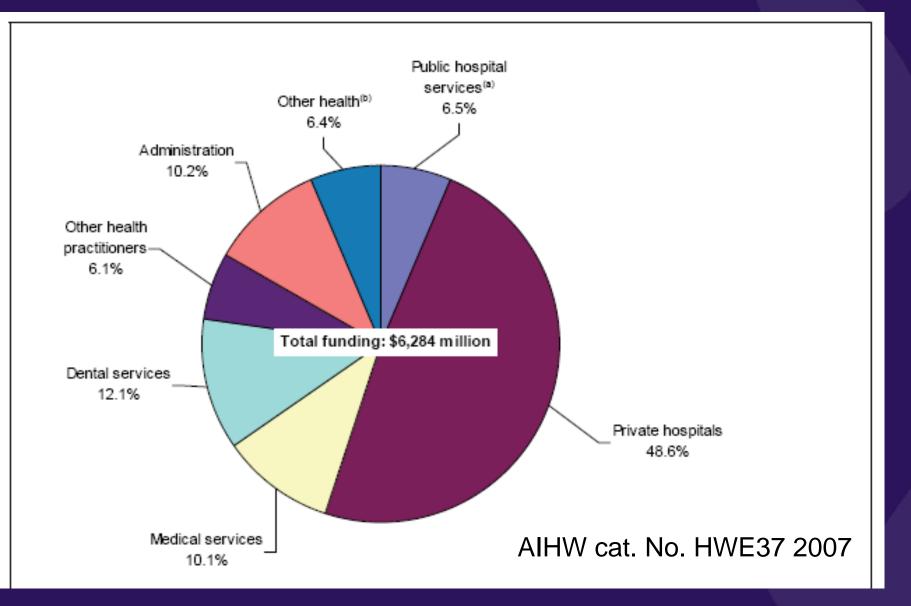

## Cost-effective chronic disease treatment – targeting global risk to prevent death and avoidable hospitalization

Alan Cass Director Renal Division acass@george.org.au

#### **Total health expenditure and GDP**



(a) Constant price health expenditure for 1995–96 to 2005–06 is expressed in terms of 2004–05 prices.

#### AIHW cat. No. HWE37 2007

#### **Private Health Insurance Expenditure**



## **ABS Leading Causes of Death 2004**

| Multiple Causes                  | Number (%)   | Rank |
|----------------------------------|--------------|------|
| Cancer                           | 52217 (39.4) | 1    |
| IHD                              | 46985 (35.5) | 2    |
| Stroke                           | 23359 (17.6) | 3    |
| Influenza and pneumonia          | 18305 (13.8) | 4    |
| Heart failure                    | 16837 (12.7) | 5    |
| Hypertensive diseases            | 15605 (11.8) | 6    |
| Kidney failure                   | 15235 (11.5) | 7    |
| Chronic lower respiratory        | 14190 (10.7) | 8    |
| Organic (incl. mental disorders) | 11843 (8.9)  | 9    |
| Diabetes mellitus                | 11749 (8.9)  | 10   |

## Growth in total demand for RRT services from