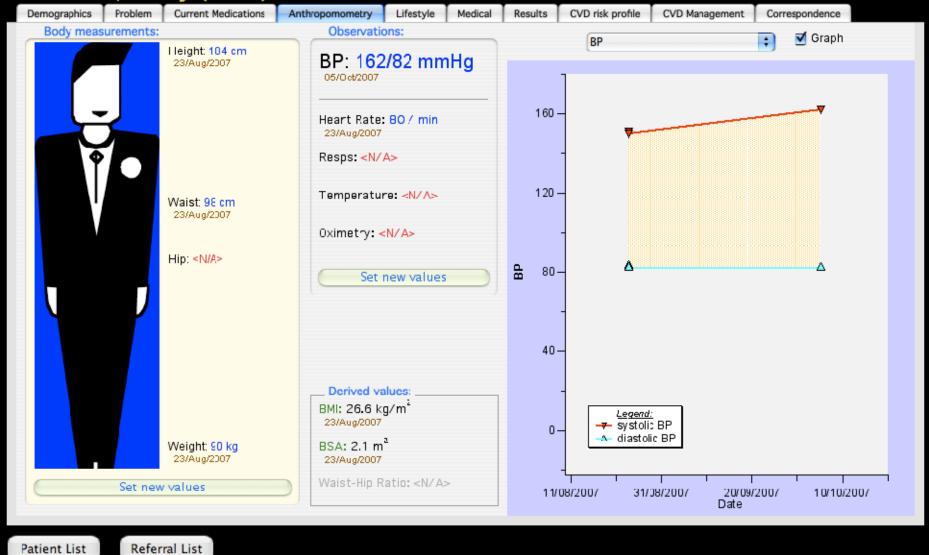

|
| LUMINIUM HYDROXIDE with MAGNESIUM TRISILICATE | Gastrogel                                                | Oral susper AO2ADO1              | 2159P               |
| MANTADINE HYDROCHLORIDE                       | Symmetrel 100                                            | Capsule 10 NO4DD01               | JC16R               |
| MILORIDE HYDROCHLORIDE                        | Kaluril                                                  | Tablet 5 mg CO3DBO1              | 3109P               |
| MINO ACID FORMULA with VITAMINS and MINERALS  | XLYS, LOW TRY Analog;XLYS, LOW TRY Maxamaid;             | Infart form VO6DX                | 2650L;2646G;        |

Add...

Find: All available medications

Added:

OK

Vascular health clinic data entry

Logout

#### Vascular Health Clinic





| 00                                           | Vascular health clinic data entry                                     | /        |                                                          |        |
|----------------------------------------------|-----------------------------------------------------------------------|----------|----------------------------------------------------------|--------|
| Mr INGRAM, Bobby (PID 1)                     | Currently logged in as "test"<br>opomometry Lifestyle Medical Results | CVD risk | profile CVD Management Correspondence                    | Logout |
|                                              | Lifestyle assessmen                                                   | nt       |                                                          |