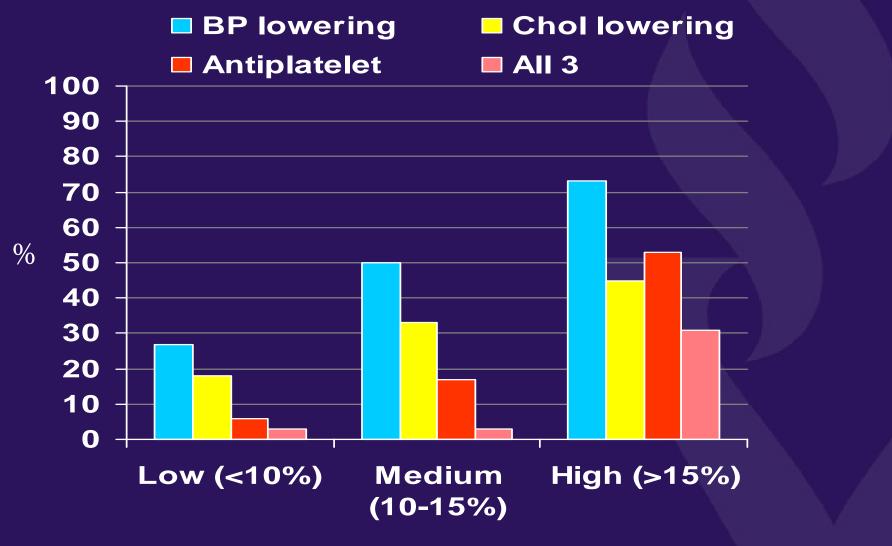

## **Treatment gaps**

Unpublished data The George Institute

| 0                                                                                                                          | Vascular health clinic data entry |                                                                                                                                          |                |
|----------------------------------------------------------------------------------------------------------------------------|-----------------------------------|------------------------------------------------------------------------------------------------------------------------------------------|----------------|
| Vascula                                                                                                                    | Currently logged in as "test".    | Clinic                                                                                                                                   | Logout ?       |
| r INGRAM, Bobby (PID 1)<br>Demographics Problem Current Medications Anthropomom                                            | etry Lifestyle Medical Results C  | CVD risk profile CVD Management                                                                                                          | Correspondence |
| Patient details:<br>PID: 1<br>Mr INGRAM, Bobby.<br>Male DOB: 11/Dec/1954 (52 yea<br>365 King St<br>Marrick∨ille, NSW, 2204 | ars)                              | Referral source:<br>UID: O<br>Dr CHAN, Leah<br>34 links Ave,<br>Bexley NSW 2194,<br>Australia<br>'CC' list:<br>UID 1: Arjumna Medical Se |                |
| Australia<br>"To Do" list:                                                                                                 |                                   | UID 2: Dr Sunitha SINGH, S<br>Other 'CC:' list:                                                                                          |                |
|                                                                                                                            |                                   | Add new Delete<br>Add patient to 'CC' list                                                                                               | Edit           |
| Add new Delete Edit                                                                                                        |                                   |                                                                                                                                          |                |
| Patient List Referral List                                                                                                 |                                   |                                                                                                                                          |                |