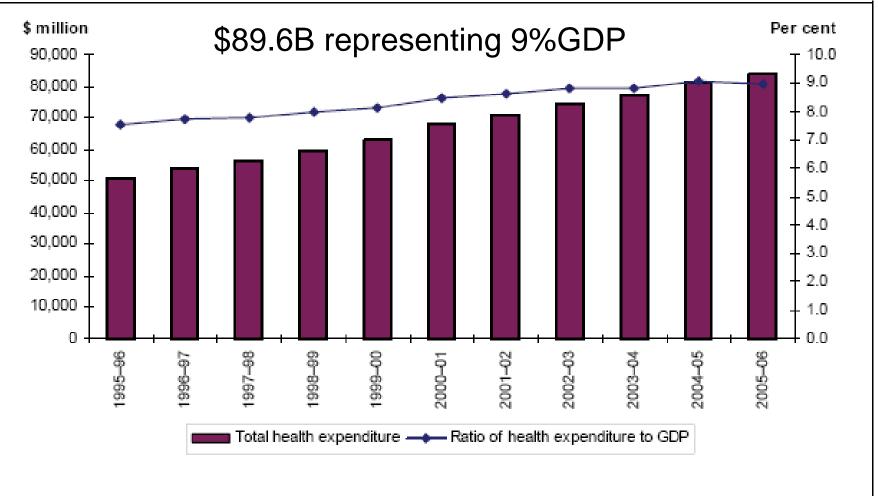

#### **Total health expenditure and GDP**

(a) Constant price health expenditure for 1995–96 to 2005–06 is expressed in terms of 2004–05 prices.