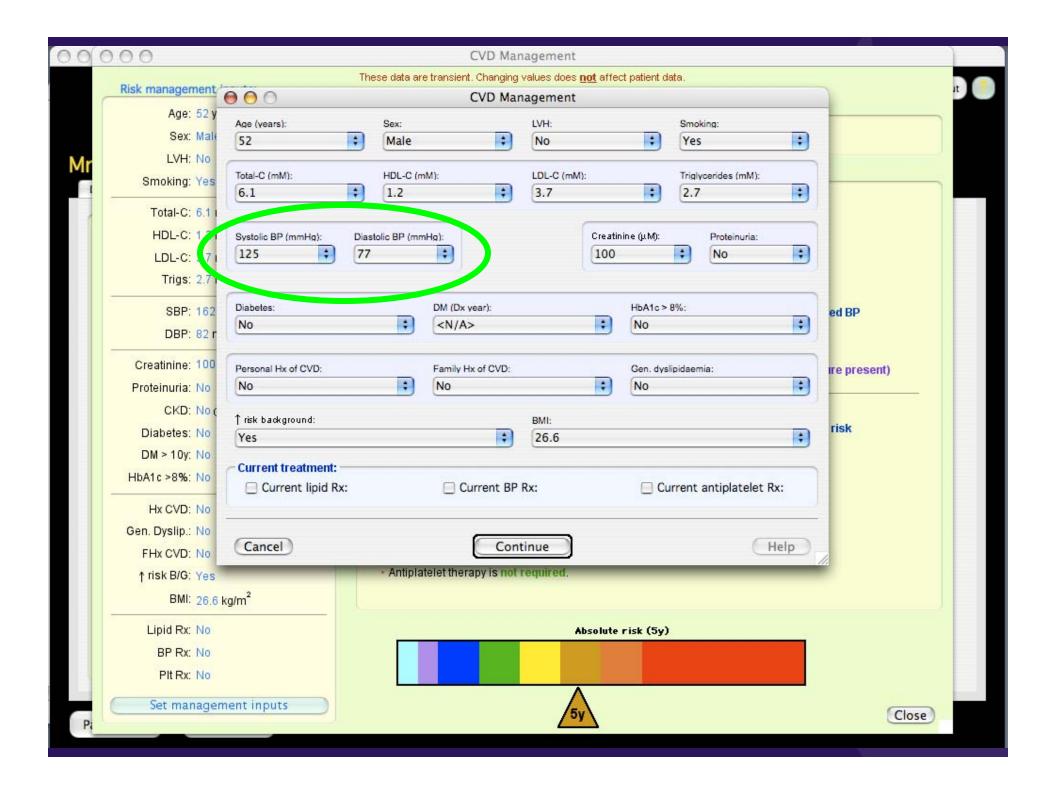

|
| Lipid Rx: No                | Absolute risk (5y)                                                                                                                                     |
| BP Rx: No                   |                                                                                                                                                        |
| Plt Rx: No                  |                                                                                                                                                        |
| Set management inputs       | 5y Clos                                                                                                                                                |









#### **BP** and outcomes



## What would we gain?

- 1. Target treatment at high risk
  - > cost-effective
- 2. Close evidence-practice gap
- 3. Bring together multiple conflicting guidelines into one evidence-based algorithm
- 4. Prevent avoidable hospitalisations
- 5. Potential \$ saved for private health insurers
- 6. Attract members to high-quality prevention services