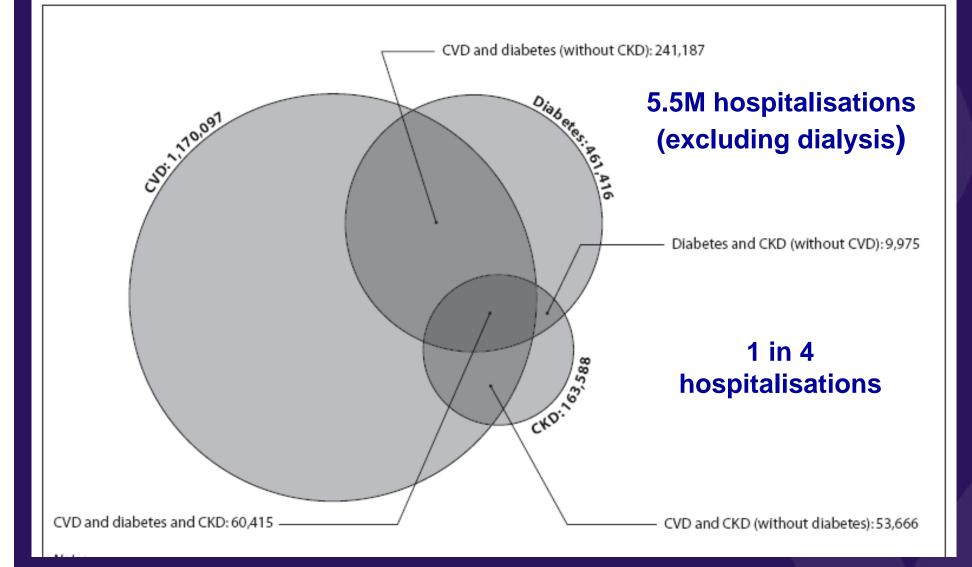

--------|--------------|------|
| Cancer                           | 52217 (39.4) | 1    |
| IHD                              | 46985 (35.5) | 2    |
| Stroke                           | 23359 (17.6) | 3    |
| Influenza and pneumonia          | 18305 (13.8) | 4    |
| Heart failure                    | 16837 (12.7) | 5    |
| Hypertensive diseases            | 15605 (11.8) | 6    |
| Kidney failure                   | 15235 (11.5) | 7    |
| Chronic lower respiratory        | 14190 (10.7) | 8    |
| Organic (incl. mental disorders) | 11843 (8.9)  | 9    |
| Diabetes mellitus                | 11749 (8.9)  | 10   |

## Growth in total demand for RRT services from 1980 to 2004



# Projected annual health care costs for RRT for each year from 2004-10



## **Burden hospitalisation 2004-5**



#### AIHW cat. no. CVD37 2007

#### Hypertension Management Guide for Doctors 2004



Heartine 1300 36 27 87 Heartste www.heartfoundation.com.au



Australian Government National Health and Medical Research Council

(in the second s

Report that Automatic Auto Proping Test 10, To 4, April 2010 1228







SCHEDULE OF PHARMACEUTICAL BENEFITS FOR APPROVED PHARMACISTS AND MEDICAL PRACTITIONERS

> This Schedule contains some minor stylistic, formatting and display changes necessary to accommodate other media outputs.

EFFECTIVE FROM 1 MAY 2007 (ALL PREVIOUS EDITIONS CANCELLED)



Diabetes Management in



06



ATIONAL STRATEGY FOR HEART, STROKE AND VASCULAR HEALTH IN AUSTRALIA

> ational Heart, Stroke and Yascular Heal Strategies Group

> > February 2004





## **Treatment gaps**



Unpubl