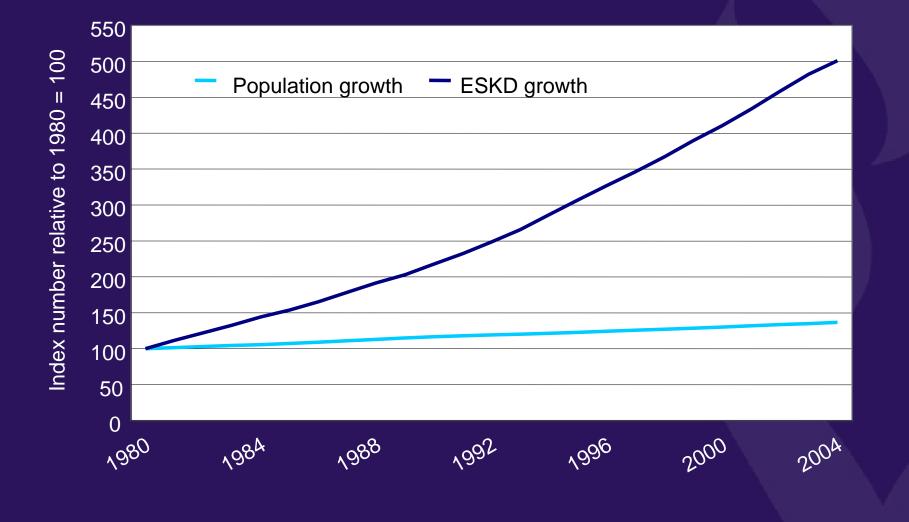

ding Causes of Death 2004**

| Multiple Causes                  | Number (%)   | Rank |
|----------------------------------|--------------|------|
| Cancer                           | 52217 (39.4) | 1    |
| IHD                              | 46985 (35.5) | 2    |
| Stroke                           | 23359 (17.6) | 3    |
| Influenza and pneumonia          | 18305 (13.8) | 4    |
| Heart failure                    | 16837 (12.7) | 5    |
| Hypertensive diseases            | 15605 (11.8) | 6    |
| Kidney failure                   | 15235 (11.5) | 7    |
| Chronic lower respiratory        | 14190 (10.7) | 8    |
| Organic (incl. mental disorders) | 11843 (8.9)  | 9    |
| Diabetes mellitus                | 11749 (8.9)  | 10   |

## Growth in total demand for RRT services from 1980 to 2004



# Projected annual health care costs for RRT for each year from 2004-10



## **Burden hospitalisation 2004-5**



#### AIHW cat. no. CVD37 2007

#### Hypertension Management Guide for Doctors 2004



Heartine 1300 36 27 87 Heartste www.heartfoundation.com.au



Australian Government National Health and Medical Research Council

(in the second s

Report that Automatic Auto Proping Test 10, To 4, April 2010 1228







SCHEDULE OF PHARMACEUTICAL BENEFITS FOR APPROVED PHARMACISTS AND MEDICAL PRACTITIONERS

> This Schedule contains some minor stylistic, formatting and display changes necessary to accommodate other media outputs.

EFFECTIVE FROM 1 MAY 2007 (ALL PREVIOUS EDITIONS CANCELLED)



Diabetes Management in



06



ATIONAL STRATEGY FOR HEART, STROKE AND VASCULAR HEALTH IN AUSTRALIA